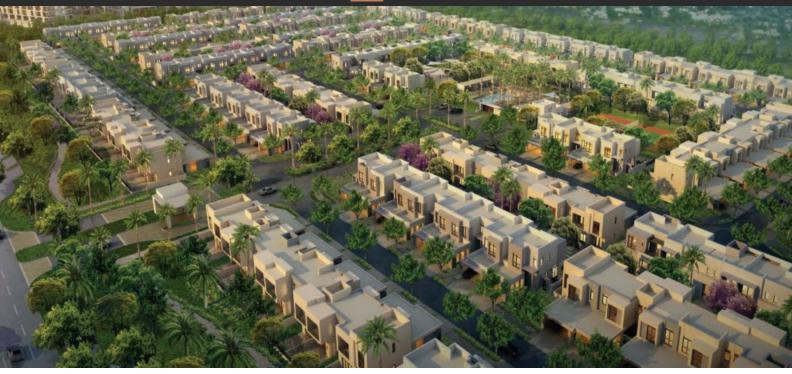

# **ZAHRA TOWNHOUSES**

AED 1 120 000 - 1 500 000

### **PARAMETERS**

City Dubai
Type Development
Bedrooms 3, 4
Completion date IV quarter, 2018





#### PROPERTY FEATURES

#### **LOCATION**

- Close to shopping malls
   Close to schools
   Prestigious district
   Environmentally pristine area
- Great location
   Street view
   Courtyard view
   Beautiful view

#### **FEATURES**

- Balcony doors
   Spotlights
   LED lighting
   Separate rooms
- Shower cabin in bathrooms
   Bathroom furniture
   Several bathrooms
   Balcony
- Terrace
   Air Conditioners
   Built-in closet
   Flooring
- Finished
   Good quality
   Big choice of home plan designs
- New development project
   Completed project
   Tap water
   Electricity

#### **INDOOR FACILITIES**

Fitness room
 Covered parking

#### **OU