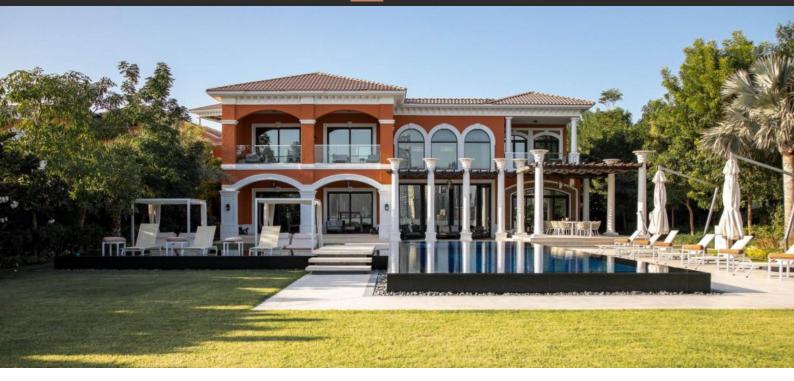

# XXII CARAT

AED 44 040 000 - 51 380 000

## **PARAMETERS**

City Dubai
Type Development
Bedrooms 7
To sea 20 m
Completion date II quarter, 2018

## LOCATION

- Close to the beach
   Direct access to the beach
   Sea nearby
   First sea line
- Sea view
   City view
   Lake view
   Park/garden view
- Beautiful view

## **OUTDOOR FEATURES**

- CCTV
   Security
   Concierge
   Household cleaning service
- Private beach
   Water park
   Garden
   Swimming pool
- Shop