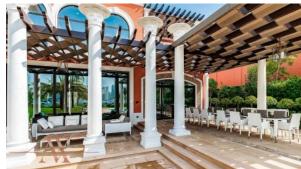

# XXII CARAT

AED 44 040 000 - 51 380 000

## **PARAMETERS**

City Dubai
Type Development
Bedrooms 7
To sea 20 m
Completion date II quarter, 2018



#### PROPERTY FEATURES

## LOCATION

- Close to the beach
   Direct access to the beach
   Sea nearby
   First sea line
- Sea view
   City view
   Lake view
   Park/garden view
- Beautiful view

## **FEATURES**

- Video intercom
   Roof terrace
   Internet
   Finished
- Exclusive interior design
   Rental services

#### **INDOOR FACILITIES**

- Restaurant
   Cafe
   Bar
   Healthcare facilities
- Pharmacies
   Fitness room
   Garage

## **OUTDOOR FEATURES**

- CCTV
   Security
   Concierge
   Household cleaning service
- Private beach
   Water park
   Garden
   Swimming pool
- Shop

# PHOTO GALLERY