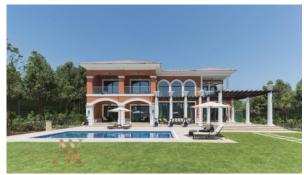

# XXII CARAT

AED 44 040 000 - 51 380 000

## **PARAMETERS**

City Dubai
Type Development
Bedrooms 7
To sea 20 m
Completion date II quarter, 2018

## LOCATION

- Close to the beach
   Direct access to the beach
   Sea nearby
   First sea line
- Sea view
   City view
   Lake view
   Park/garden view
- Beautiful view

## **OUTDOOR FEATURES**

- CCTV
   Security
   Concierge
   Household cleaning service
- Private beach
   Water park
   Garden
   Swimming pool
- Shop