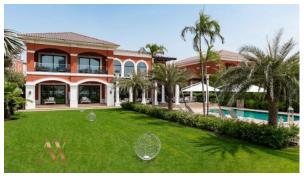

# XXII CARAT

AED 44 040 000 - 51 380 000

## **PARAMETERS**

City Dubai
Type Development
Bedrooms 7
To sea 20 m
Completion date II quarter, 2018



#### PROPERTY FEATURES

## LOCATION

- Close to the beach
   Direct access to the beach
   Sea nearby
   First sea line
- Sea view
   City view
   Lake view
   Park/garden view
- Beautiful view

## **FEATURES**

- Video intercom
   Roof terrace
   Internet
   Finished
- Exclusive interior design
   Rental services

#### **INDOOR FACILITIES**

- Restaurant
   Cafe
   Bar
   Healthcare facilities
- Pharmacies
   Fitness room
   Garage

## **OUTDOOR FEATURES**

- CCTV
   Security
   Concierge
   Household cleaning service
- Private beach
   Water park
   Garden
   Swimming pool
- Shop

# PHOTO GALLERY