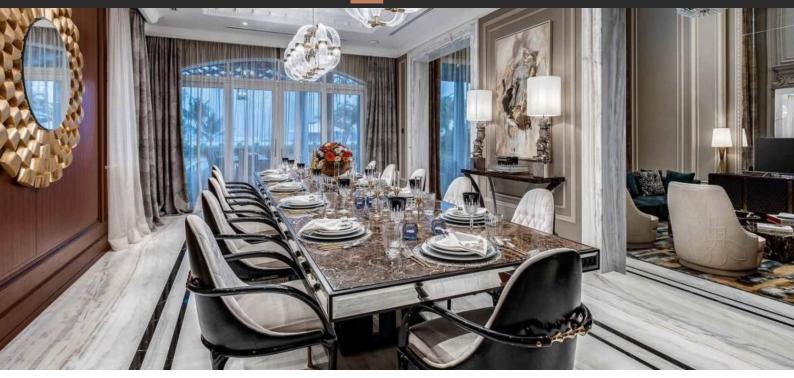

# VILLA 7 BEDROOMS IN XXII CARAT, PALM JUMEIRAH (25157) AED 44 040 000

## PARAMETERS

| City            | Dubai            |
|-----------------|------------------|
| Туре            | Villa            |
| Development     | XXII CARAT       |
| Living space    | 1051 m²          |
| To sea          | 20 m             |
| Completion date | II quarter, 2018 |





### **PROPERTY FEATURES**

### LOCATION

| •  | Close to the beach | ٠ | Direct access to the beach | • | Sea nearby | ٠ | First sea line   |  |
|----|--------------------|---|----------------------------|---|------------|---|------------------|--|
| •  | Sea view           | • | City view                  | • | Lake view  | • | Park/garden view |  |
| ٠  | Beautiful view     |   |                            |   |            |