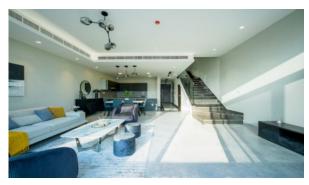

ARAMETERS**

City Dubai Type Townhouse Development WELLINGTON **RESIDENCES** 

Living space 220 m<sup>2</sup> To sea 9600 m To city center 32600 m Completion date I quarter, 2022





#### PROPERTY FEATURES

#### **LOCATION**

Close to shopping malls
Close to schools
Close to the kindergarten
Prestigious district

Great location • Beautiful view

## **FEATURES**

Panoramic windows
Terrace
Built-in closet
Flooring

Finished
Good quality
Premium class
Low-rise buildings

Tap water • Electricity • Driveway to the land plot

#### **INDOOR FACILITIES**

Child-friendly • Laundry • Staff room • Fitness room

Covered parking

## **OUTDOOR FEATURES**

Landscaped garden
Landscaped green area
Social and commercial facilities
Car park

Footpaths
Well-developed facilities

# PHOTO GALLERY