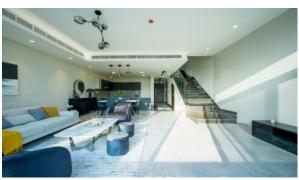

5 000

## **PARAMETERS**

City Dubai
Type Townhouse
Development WELLINGTON
RESIDENCES

Living space 215 m²
To sea 9600 m
To city center 32600 m
Completion date I quarter, 2022





## PROPERTY FEATURES

## **LOCATION**

Close to shopping malls
 Close to schools
 Close to the kindergarten
 Prestigious district

Great location • Beautiful view

# **FEATURES**

Panoramic windows
 Terrace
 Built-in closet
 Flooring

Finished
 Good quality
 Premium class
 Low-rise buildings

Tap water • Electricity • Driveway to the land plot

## **INDOOR FACILITIES**

Child-friendly • Laundry • Staff room • Fitness room

Covered parking

# **OUTDOOR FEATURES**

Landscaped garden
 Landscaped green area
 Social and commercial facilities
 Car park

Footpaths
 Well-developed facilities

# PHOTO GALLERY