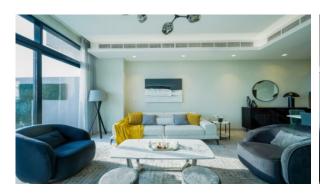

AED 2 385 000

## **PARAMETERS**

City Dubai
Type Townhouse
Development WELLINGTON
RESIDENCES

Living space 215 m²
To sea 9600 m
To city center 32600 m
Completion date I quarter, 2022





## PROPERTY FEATURES

## **LOCATION**

Close to shopping malls
 Close to schools
 Close to the kindergarten
 Prestigious district

Great location • Beautiful view

# **FEATURES**

Panoramic windows
 Terrace
 Built-in closet
 Flooring

Finished
 Good quality
 Premium class
 Low-rise buildings

Tap water • Electricity • Driveway to the land plot

## **INDOOR FACILITIES**

Child-friendly • Laundry • Staff room • Fitness room

Covered parking

# **OUTDOOR FEATURES**

Landscaped garden
 Landscaped green area
 Social and commercial facilities
 Car park

Footpaths
 Well-developed facilities

# PHOTO GALLERY