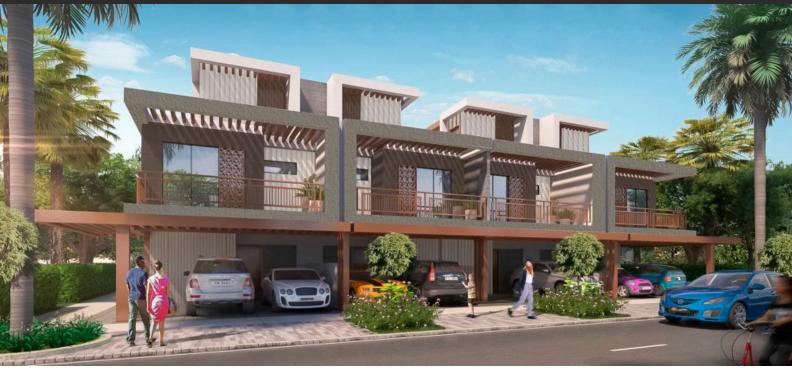

# **VERONA TOWNHOUSES**

AED 1 829 000 - 2 028 000

# **PARAMETERS**

City Dubai
Type Development
Bedrooms 4
To sea 34000 m
To city center 41000 m
Completion date II quarter, 2026





## PROPERTY FEATURES

#### **LOCATION**

- Close to the beach
   Close to the countryside
   Close to shopping malls
   Close to schools
- Close to the kindergarten
   Prestigious district
   Environmentally pristine area
   Near the golf course
- Great location
   Pool view
   Park/garden view
   Beautiful view

#### **FEATURES**

- Panoramic windows
   Panoramic glazing
   Terrace
   Private pool
- Luxury real estate
   New project
   Low-rise buildings
   Tap water
- Electricity
   Driveway to the land plot

### **INDOOR FACILITIES**

- Child-friendly
   Restaurant
   Cafe
   Healthcare facilities
- Cin