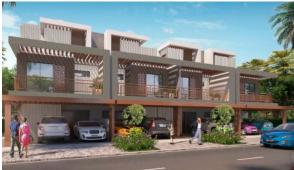

# TOWNHOUSE 4 BEDROOMS IN VERONA TOWNHOUSES, DUBAI LAND (27910)

AED 2 028 000

## **PARAMETERS**

City Dubai
Type Townhouse
Development VERONA
TOWNHOUSES

Living space 224 m²
To sea 34000 m
To city center 41000 m
Completion date II quarter, 2026