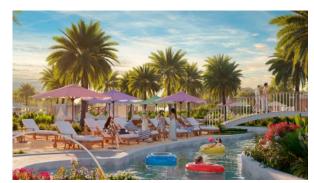

## **INDOOR FACILITIES**

- Child-friendly
   Restaurant
   Cafe
   Healthcare facilities
- Cinema
   Recreation area
   SPA centre
   Fitness room
- Pilates and yoga room

#### **OUTDOOR FEATURES**

- Barbecue area
   Children's playground
   Landscaped green area
   Social and commercial facilities
- Equipped beach Water slides Garden Footpaths
- Benches Well-developed facilities Basketball court Running track
- Volleyball court
   Sports ground
   Tennis court
   Shop
- Supermarket