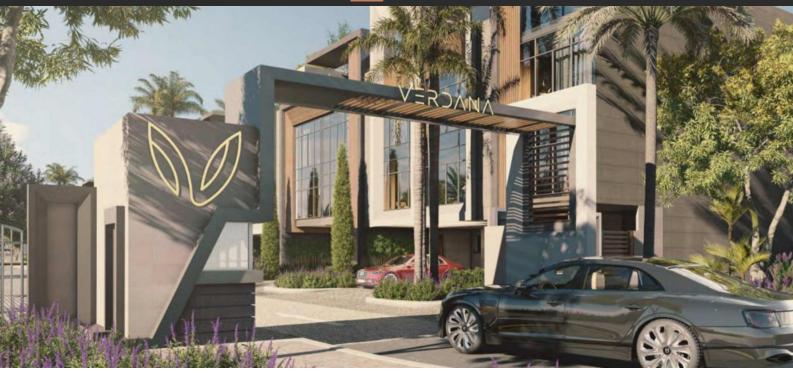

# **VERDANA TOWNHOUSES**

AED 1 918 000 - 2 290 000

# **PARAMETERS**

City Dubai
Type Development
Bedrooms 4
To sea 25500 m
To city center 36700 m
Completion date IV quarter, 2024





#### PROPERTY FEATURES

## **LOCATION**

- Close to the bus stop
   Close to shopping malls
   Close to schools
   Close to the kindergarten
- Prestigious district
   Great location
   City view
   Beautiful view

#### **FEATURES**

- Terrace
   Luxury real estate
   New development project
   New project
- Low-rise buildings
   Tap water
   Electricity
   Driveway to the land plot

#### **INDOOR FACILITIES**

Child-friendly
 Recreation area
 Fitness room

## **OUTDOOR FEATURES**

- CCTV
   Security
   Children's playground
   Landscaped garden
- Landscaped green area
   Social and commercial facilities