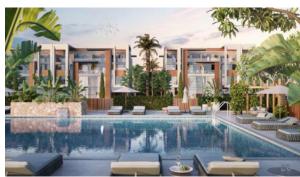

# **VERDANA TOWNHOUSES**

AED 1 918 000 - 2 290 000

## **OUTDOOR FEATURES**

- CCTV
   Security
   Children's playground
   Landscaped garden
- Landscaped green area
   Social and commercial facilities
   Car park
   Swimming pool

# PHOTO GALLERY