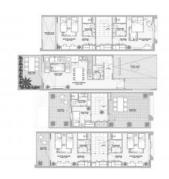

### **PARAMETERS**

City Dubai Type Townhouse Development VERDANA

TOWNHOUSES Floor plan «A», 4

VERDANA

TOWNHOUSES

Living space 330 m²
To sea 25500 m
To city center 36700 m
Completion date IV quarter, 2024