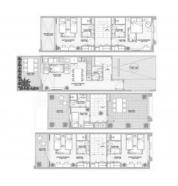

## PARAMETERS

| City            | Dubai             |
|-----------------|-------------------|
| Туре            | Townhouse         |
| Development     | VERDANA           |
|                 | TOWNHOUSES        |
| Floor plan      | Floor plan «A», 4 |
|                 | bedrooms, in      |
|                 | VERDANA           |
|                 | TOWNHOUSES        |
| Living space    | 330 m²            |
| To sea          | 25500 m           |
| To city center  | 36700 m           |
| Completion date | IV quarter, 2024  |