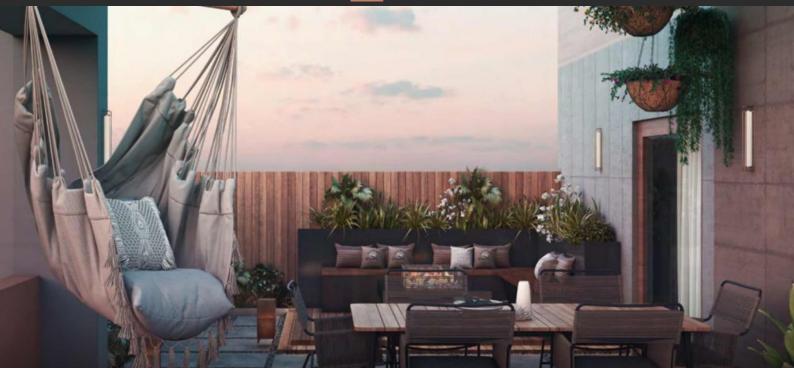

# TOWNHOUSE 4 BEDROOMS IN VERDANA TOWNHOUSES, DUBAI INVESTMENT PARK (26624)

AED 2 290 000

## **PARAMETERS**

City Dubai
Type Townhouse
Development VERDANA
TOWNHOUSES

Living space 330 m²
To sea 25500 m
To city center 36700 m
Completion date IV quarter, 2024





#### PROPERTY FEATURES

#### **LOCATION**

- Close to the bus stop
   Close to shopping malls
   Close to schools
   Close to the kindergarten
- Prestigious district
   Great location
   City view
   Beautiful view

#### **FEATURES**

- Panoramic windows
   PVC double glazed windows
   Bathroom furniture
   Several bathrooms
- Balcony
   Terrace
   Built-in closet
   Flooring
- Luxury real estate
   New development project
   New project
   Low-rise buildings
- Tap water
   Electricity
   Driveway to the land plot

## **INDOOR