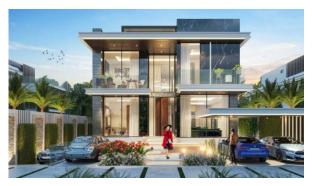

# VILLA 6 BEDROOMS IN VENICE, DUBAI LAND (26811)

AED 11 000 000

## **PARAMETERS**

City Dubai
Type Villa
Development VENICE
Floor plan Floor plan «B», 6
bedrooms, in VENICE

Living space 1021 m²
To sea 19000 m
To city center 29500 m
Completion date IV quarter, 2024

#### **LOCATION**

Close to the countryside
 Close to the kindergarten
 Prestigious district
 Near the golf course

Great location
 Beautiful view