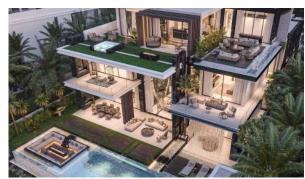

# VILLA 6 BEDROOMS IN VENICE, DUBAI LAND (26811)

AED 11 000 000

## **PARAMETERS**

City Dubai
Type Villa
Development VENICE
Floor plan Floor plan «B», 6
bedrooms, in VENICE

Living space 1021 m²
To sea 19000 m
To city center 29500 m
Completion date IV quarter, 2024

#### **FEATURES**

Panoramic windows
 Panoramic glazing
 Balcony
 Terrace

Luxury real estate
 New project
 Low-rise buildings
 Tap water

• Electricity • Driveway to the land plot