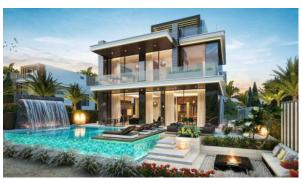

# VILLA 6 BEDROOMS IN VENICE, DUBAI LAND (26811)

AED 11 000 000

## **PARAMETERS**

City Dubai
Type Villa
Development VENICE
Floor plan Floor plan «B», 6
bedrooms, in VENICE

Living space 1021 m²
To sea 19000 m
To city center 29500 m
Completion date IV quarter, 2024

## **OUTDOOR FEATURES**

Barbecue area • Children's playground • Landscaped garden • Landscaped green area

No industry facilities • Social and commercial facilities • Community garden • Car park

Footpaths
 Well-developed facilities
 Swimming pool
 Sports ground