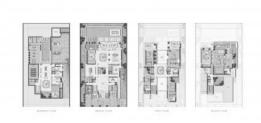

## **PARAMETERS**

City Dubai
Type Villa
Development VENICE
Floor plan Floor plan «B», 6
bedrooms, in VENICE

Living space 1021 m²
To sea 19000 m
To city center 29500 m
Completion date IV quarter, 2024