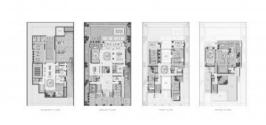

## **PARAMETERS**

City Dubai
Type Villa
Development VENICE
Floor plan Floor plan «B», 6
bedrooms, in VENICE

Living space 1021 m²
To sea 19000 m
To city center 29500 m
Completion date IV quarter, 2024