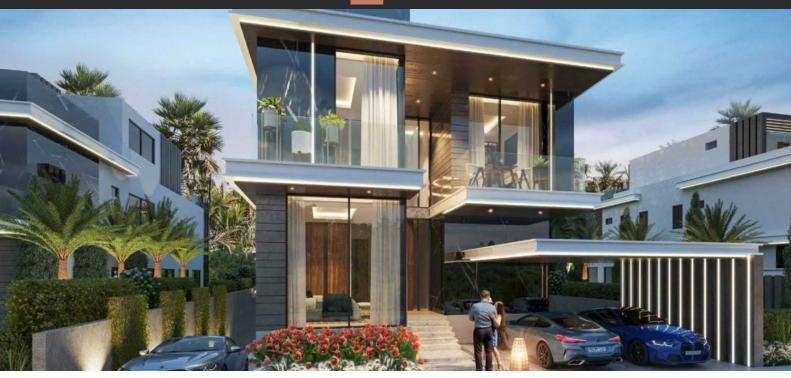

# VILLA 6 BEDROOMS IN VENICE, DUBAI LAND (26682)

AED 10 999 999

## **PARAMETERS**

City Dubai
Type Villa
Development VENICE
Floor plan Floor plan «B», 6
bedrooms, in VENICE

Living space 1021 m²
To sea 19000 m
To city center 29500 m
Completion date IV quarter, 2024

#### **FEATURES**

Panoramic windows
 Panoramic glazing
 Balcony
 Terrace

Luxury real estate
 New project
 Low-rise buildings
 Tap water

• Electricity • Driveway to the land plot