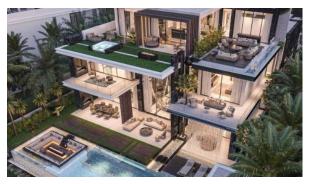

# VILLA 6 BEDROOMS IN VENICE, DUBAI LAND (26679)

AED 10 788 000

## **PARAMETERS**

City Dubai
Type Villa
Development VENICE
Floor plan Floor plan «B», 6
bedrooms, in VENICE

Living space 1021 m²
To sea 19000 m
To city center 29500 m
Completion date IV quarter, 2024