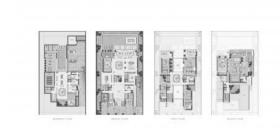

## **PARAMETERS**

City Dubai
Type Villa
Development VENICE
Floor plan Floor plan «B», 6
bedrooms, in VENICE

Living space 1021 m²
To sea 19000 m
To city center 29500 m
Completion date IV quarter, 2024