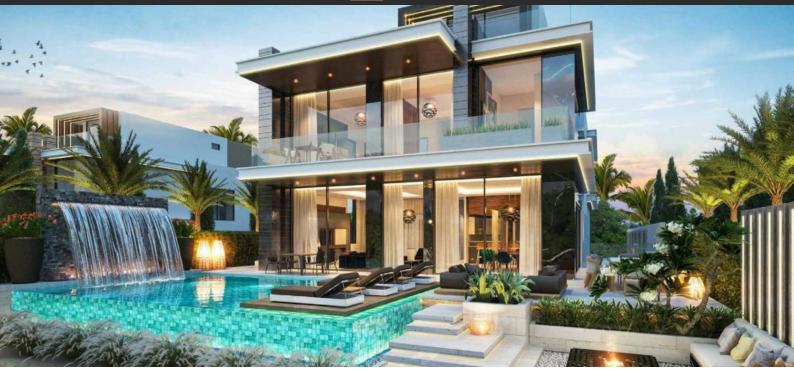

# VILLA 6 BEDROOMS IN VENICE, DUBAI LAND (26676)

AED 4 985 000

## **PARAMETERS**

City Dubai
Type Villa
Development VENICE
Living space 378 m²
To sea 19000 m
To city center 29500 m
Completion date IV quarter, 2024

#### **FEATURES**

- Panoramic windows
   Panoramic glazing
   Balcony
   Terrace
- Luxury real estate
   New project
   Low-rise buildings
   Tap water
- Electricity Driveway to the land plot

### **OUTDOOR FEATURES**

- Barbecue area Children's playground Landscaped garden Landscaped green area
- No industry facilities
   Social and commercial facilities
   Community garden
   Car park
- Footpaths
   Well-developed facilities
   Swimming pool
   Sports ground
- ShopSupermarket