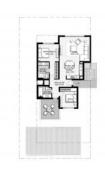

## **PARAMETERS**

City Dubai Type Townhouse Development **URBANA II** Floor plan Floor plan «A», 2 bedrooms, in URBANA

Ш Living space 113 m² To sea 24900 m To city center 51700 m Completion date I quarter, 2020