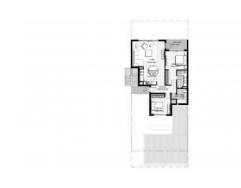

# **PARAMETERS**

City Dubai Type Townhouse Development URBANA II Floor plan Floor plan «B», 2

bedrooms, in URBANA

Living space 108 m²
To sea 24900 m
To city center 51700 m
Completion date I quarter, 2020