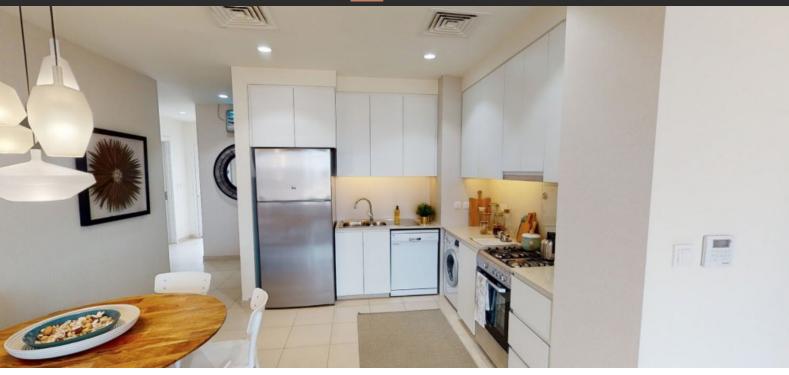

# TOWNHOUSE 2 BEDROOMS IN URBANA II, EMAAR SOUTH (25701)

AED 1 127 888

# **PARAMETERS**

City Dubai Type Townhouse Development URBANA II Floor plan Floor plan «B», 2

bedrooms, in URBANA

Living space 108 m²
To sea 24900 m
To city center 51700 m
Completion date I quarter, 2020





## PROPERTY FEATURES

#### **LOCATION**

- Close to the bus stop
   Prestigious district
   Environmentally pristine area
   Pool view
- City view
   Park/garden view
   Street view
   Beautiful view

#### **FEATURES**

- Balcony
   Terrace
   Internet
   Air Conditioners
- Built-in closet
   Sauna
   Hot tub
   Finished
- Premium class
   New development project
   Completed project

#### **INDOOR FACILITIES**

Kindergarten
 Fitness room
 Golf course
 Covered parking

### **OUTDOOR FEATURES**

- Barbecue ar