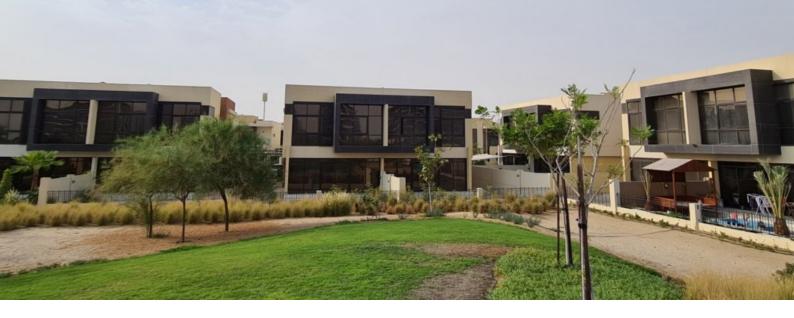

# TRINITY AED 3 066 000 - 3 922 000

## PARAMETERS

| City            |
|-----------------|
| Туре            |
| Bedrooms        |
| To sea          |
| Completion date |

Dubai Development 3, 4 18000 m Il quarter, 2016





#### **PROPERTY FEATURES**

## LOCATION

| •  | Close to shopping malls       | • | Close to schools      | • | Close to the kindergarten | • | Prestigious district  |
|----|-------------------------------|---|-----------------------|---|---------------------------|---|-----------------------|
| ٠  | Environmentally pristine area | ٠ | Near the golf course  | ٠ | Pool view                 | • | City view             |
| •  | Park/garden view              | • | Street view           | • | Beautiful view            |   |                       |
| FE | ATURES