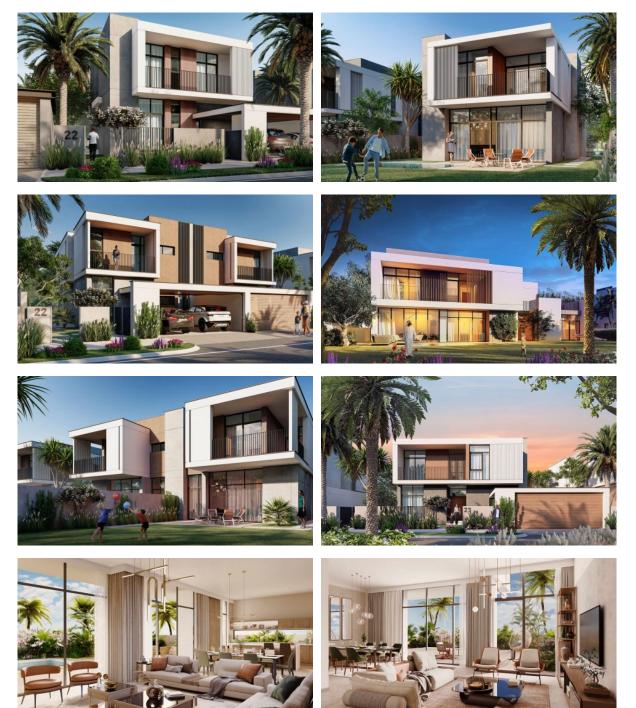

---------|---------------|---|-------------------|---|-----------------------|---|----------------------------------|
|                  |               |   |                   |   |                       |   |                                  |
| OUTDOOR FEATURES |               |   |                   |   |                       |   |                                  |
| •                | Barbecue area | • | CCTV              | • | Children's playground | • | Children's pool                  |
| •                | School        | • | Landscaped garden | • | Landscaped green area | • | Social and commercial facilities |
| •                | Park          | • | Swimming pool     | • | Basketball court      | • | Running track                    |

Tennis court
Shop



#### PHOTO GALLERY