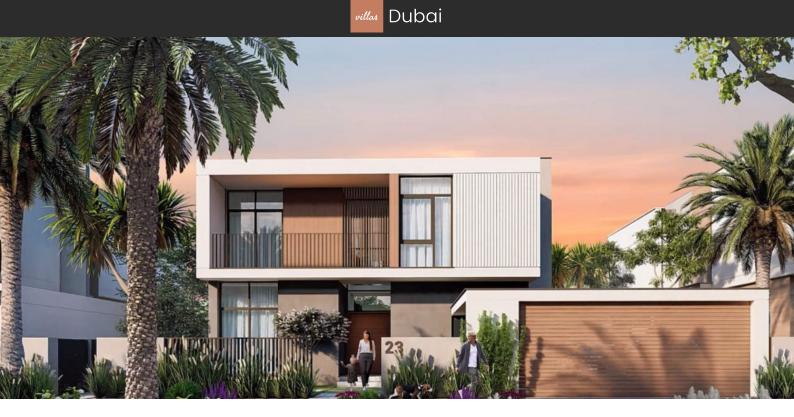

# TILAL AL FURJAN AED 3 450 000 - 4 798 800

# PARAMETERS

| City            |
|-----------------|
| Туре            |
| Bedrooms        |
| To sea          |
| Completion date |

Dubai Development 4, 5 11700 m IV quarter, 2023



#### PROPERTY FEATURES

### LOCATION

| •        | Close to the bus stop         | • | Close to shopping malls        | • | Close to schools   | • | Prestigious district    |  |  |
|----------|-------------------------------|---|--------------------------------|---|--------------------|---|-------------------------|--|--|
| •        | Environmentally pristine area | • | Close to international schools | • | Pool view          | • | Park/garden view        |  |  |
| FEATURES |                               |   |                                |   |