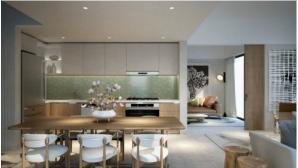

# THE VALLEY VILLAS

AED 1 498 888 - 2 310 000

## **PARAMETERS**

City Dubai
Type Development
Bedrooms 3, 4
To sea 28000 m
Completion date IV quarter, 2023





#### PROPERTY FEATURES

#### **LOCATION**

Close to shopping malls
 Prestigious district
 City view
 Street view

#### **FEATURES**

Air Conditioners
 Premium class

### **INDOOR FACILITIES**

Kindergarten
 Restaurant
 Cafe
 Healthcare facilities

SPA centre
 Fitness room
 Covered parking

### **OUTDOOR FEATURES**

Barbecue area • CCTV • Security • Children's playground

Children's pool • Landscaped green area • Community garden • Amphitheatre

Park
 Footpaths
 Swimming pool
 Basketball court

Running track • Sports ground • Tennis court • Football pitch

Shop
 Supermarket

# PHOTO GALLERY