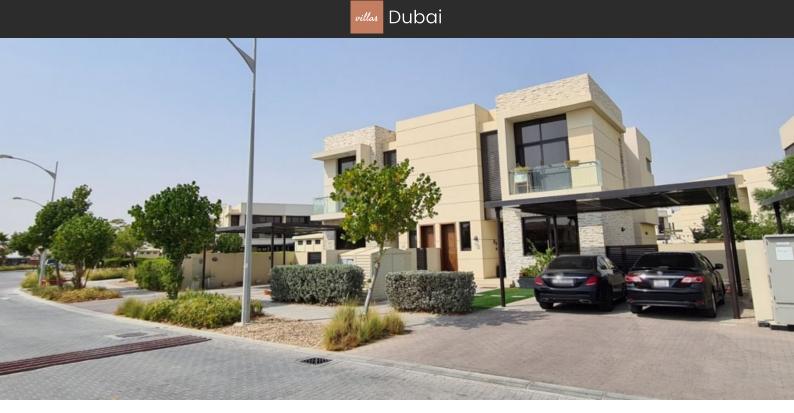

# THE TURF AED 4 658 000 - 6 257 000

## PARAMETERS

| City            |  |
|-----------------|--|
| Туре            |  |
| Bedrooms        |  |
| To sea          |  |
| Completion date |  |
|                 |  |

Dubai Development 5 18000 m I quarter, 2018





#### **PROPERTY FEATURES**

## LOCATION

Garden

•

| •  | Close to shopping malls       | • | Close to schools        | • | Close to the kindergarten | • | Prestigious district  |
|----|-------------------------------|---|-------------------------|---|---------------------------|---|-----------------------|
| •  | Environmentally pristine area | • | Near the golf course    | • | City view                 | • | Park/garden view      |
| •  | Street view                   | • | Courtyard view          | • | Beautiful view