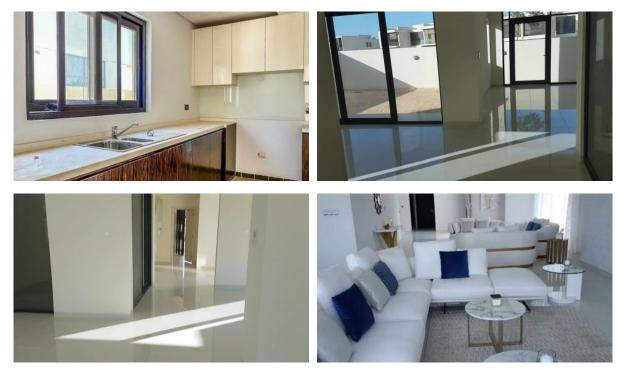

| • | Sauna                   | • | SPA centre                |   |                       |
|    |                               |   |                         |   |                           |   |                       |
| οι | JTDOOR FEATURES               |   |                         |   |                           |   |                       |
| ۰  | CCTV                          | • | Security                | ۰ | Fenced area               | • | Children's playground |
| •  | Landscaped garden             | • | Landscaped green area   | • | Transport accessibility   | • | Car park              |
|    |                               |   |                         |   |                           |   |                       |

Swimming pool
Tennis court
Supermarket



### PHOTO GALLERY