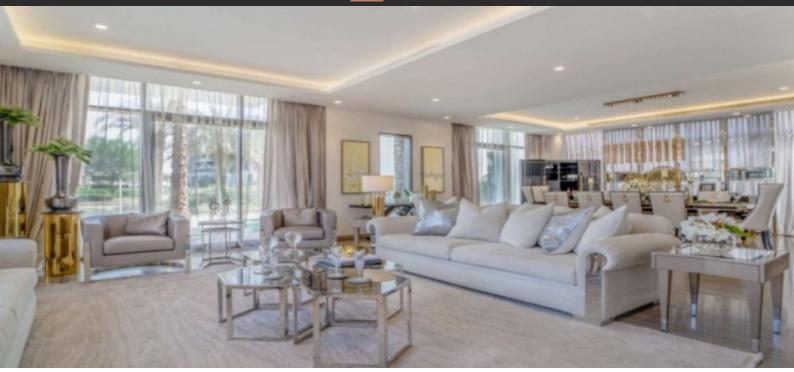

# VILLA 5 BEDROOMS IN THE TURF, DAMAC HILLS (26190) AED 6 257 000

## PARAMETERS

| City            |         |
|-----------------|---------|
| Туре            |         |
| Development     | TH      |
| Living space    |         |
| To sea          |         |
| Completion date | l quart |
|                 |         |

Dubai Villa THE TURF 401 m² 18000 m quarter, 2018





#### **PROPERTY FEATURES**

## LOCATION

Garden

•

| •  | Close to shopping malls       | • | Close to schools        | • | Close to the kindergarten | • | Prestigious district  |
|----|-------------------------------|---|-------------------------|---|---------------------------|---|-----------------------|
| •  | Environmentally pristine area | • | Near the golf course    | • | City view                 | • | Park/