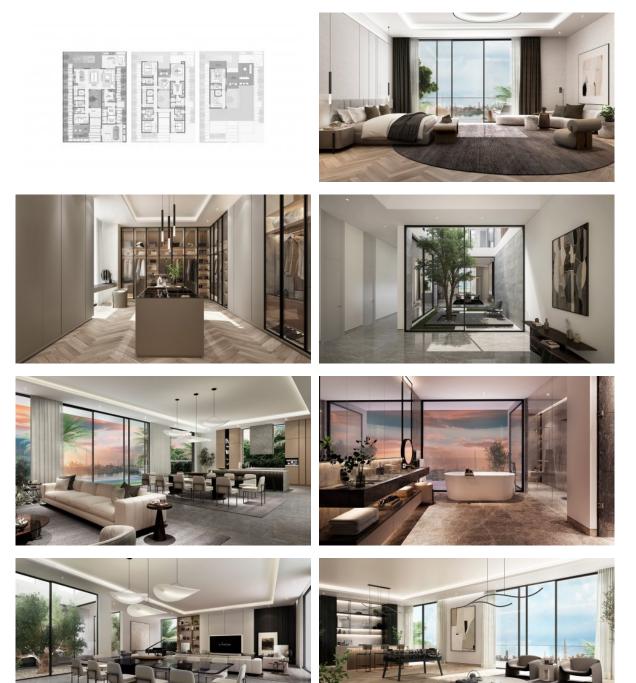

dscaped garden |
|---|---------------------------|---|-------------------------|---|----------------------------------|---|-------------------|
| • | Landscaped green area     | • | Transport accessibility | • | Social and commercial facilities | • | Car park          |
| • | Equipped beach            | • | Private beach           | • | Promenade with amenities         | • | Garden            |
| • | Park                      | • | Footpaths               | • | Garden                           | • | Benches           |
| • | Well-developed facilities | ٠ | Swimming pool           | ٠ | Common area with pool            | • | Basketball court  |
| • | Running track             | • | Sports ground           | • | Tennis court                     | • | Football pitch    |



## PHOTO GALLERY