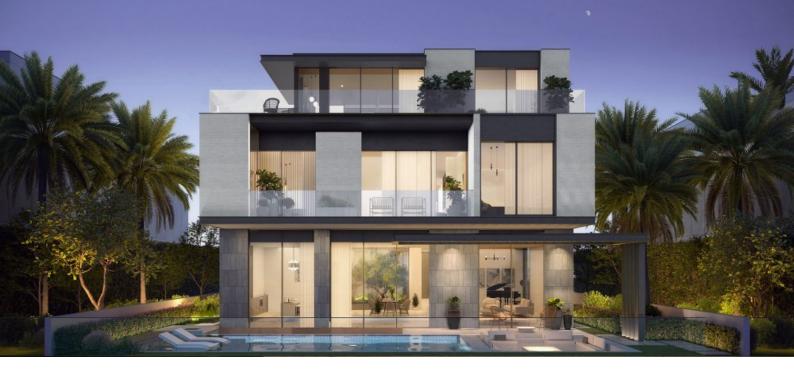

# VILLA 4 BEDROOMS IN THE SANCTUARY AT DISTRICT 11, MOHAMMED BIN RASHID CITY (27853) AED 17 766 828

Villa

#### PARAMETERS

City Dubai Type Development THE SANCTUARY AT **DISTRICT 11** Floor plan Apartment floor plan «THE OASIS VILLAS 4 **BEDROOM STYLE 1»**, 4 bedrooms in THE SANCTUARY AT **DISTRICT 11** 729 m<sup>2</sup> Living space To sea 7500 m To city center 7000 m Completion date IV quarter, 2025