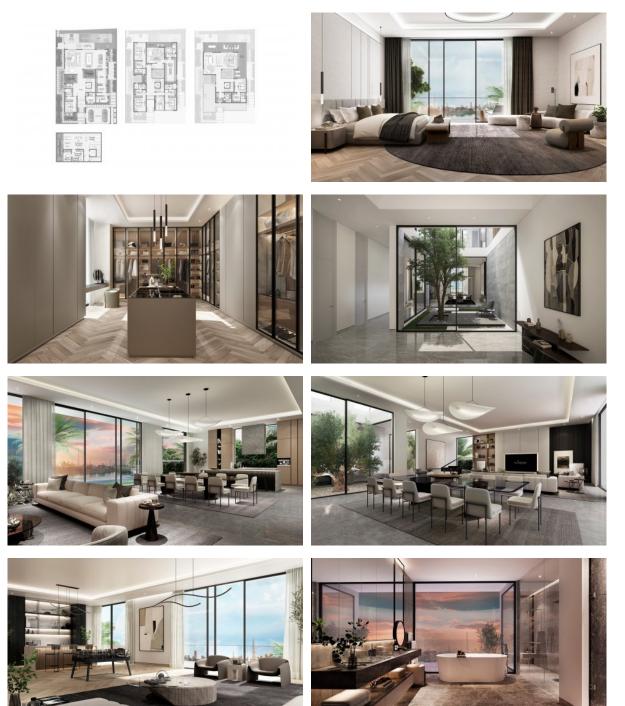

dscaped garden |
|---|---------------------------|---|-------------------------|---|----------------------------------|---|-------------------|
| • | Landscaped green area     | • | Transport accessibility | • | Social and commercial facilities | • | Car park          |
| • | Equipped beach            | • | Private beach           | • | Promenade with amenities         | • | Garden            |
| • | Park                      | • | Footpaths               | • | Garden                           | • | Benches           |
| • | Well-developed facilities | ٠ | Swimming pool           | ٠ | Common area with pool            | • | Basketball court  |
| • | Running track             | • | Sports ground           | • | Tennis court                     | • | Football pitch    |



## PHOTO GALLERY