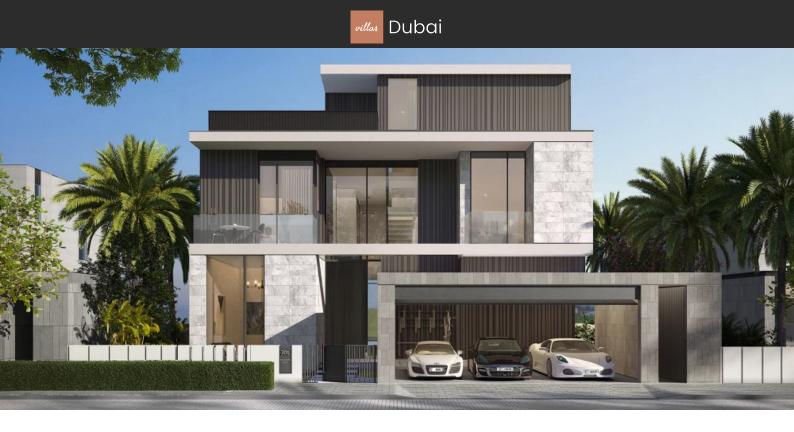

# VILLA 6 BEDROOMS IN THE SANCTUARY AT DISTRICT 11, MOHAMMED BIN RASHID CITY (27727) AED 38 521 828

Dubai

Villa

### PARAMETERS

City Type Development THE SANCTUARY AT **DISTRICT 11** Floor plan Apartment floor plan **«THE RETREAT** VILLAS 6 BEDROOM», 6 bedrooms in THE SANCTUARY AT **DISTRICT 11** 1356 m<sup>2</sup> Living space To sea 7500 m To city center 7000 m Completion date IV quarter, 2025