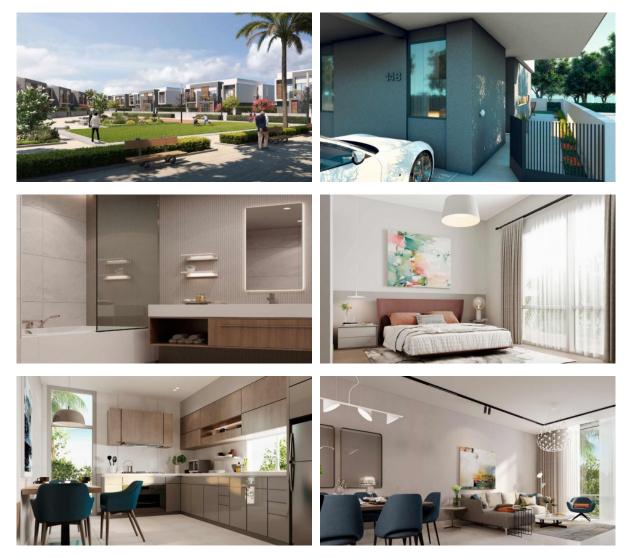

|   |                       |  |
| O        | UTDOOR FEATURES           |   |                   |   |                   |   |                       |  |
| ٠        | Barbecue area             | • | CCTV              | • | Security          | • | Children's playground |  |

| • | Landscaped garden | • | Landscaped green area | • | No industry facilities | • | Social and commercial facilities |
|---|-------------------|---|-----------------------|---|------------------------|---|----------------------------------|
| • | Car park          | • | Footpaths             | • | Benches                | • | Common area with pool            |
| • | Running track     | • | Sports ground         | • | Shop                   | • | Supermarket                      |



### PHOTO GALLERY