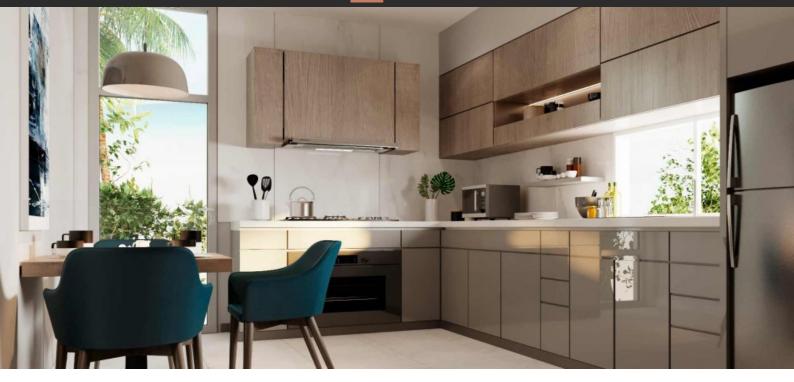

# VILLA 2 BEDROOMS IN THE PULSE VILLAS, DUBAI SOUTH (DUBAI WORLD CENTRAL) (25719) AED 1 132 750

#### PARAMETERS

City Type Development Living space Completion date Dubai Villa THE PULSE VILLAS 176 m<sup>2</sup> I quarter, 2024





#### PROPERTY FEATURES

## LOCATION

| ۰                 | Close to shopping malls | • | Great location            | ۰ | Beautiful view         |   |                                  |
|-------------------|-------------------------|---|---------------------------|---|------------------------|---|----------------------------------|
| FEATURES          |                         |   |                           |   |                        |   |                                  |
| •                 | Panoramic windows       | • | Panoramic glazing         | • |