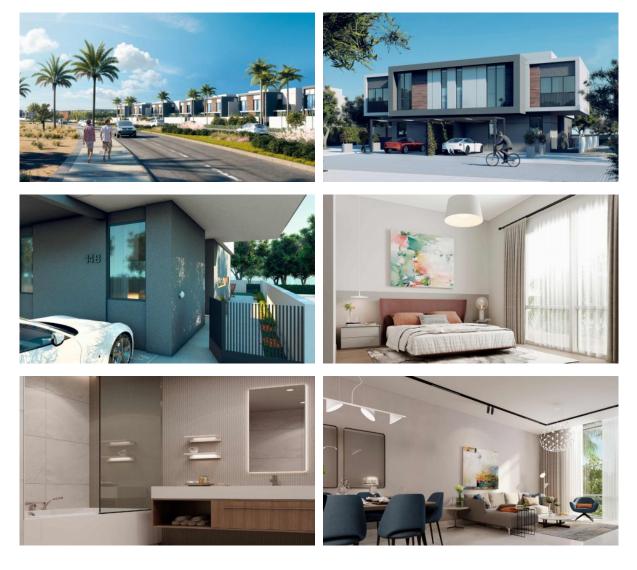

|
| OUTDOOR FEATURES  |                         |   |                           |   |                        |   |                                  |
| •                 | Barbecue area           | • | CCTV                      | • | Security               | • | Children's playground            |
| •                 | Landscaped garden       | • | Landscaped green area     | ٠ | No industry facilities | ٠ | Social and commercial facilities |
| •                 | Car park                | • | Footpaths                 | • | Garden                 | ٠ | Benches                          |
| •                 | Common area with pool   | • | Running track             | • | Sports ground          | ٠ | Shop                             |

Supermarket



### PHOTO GALLERY