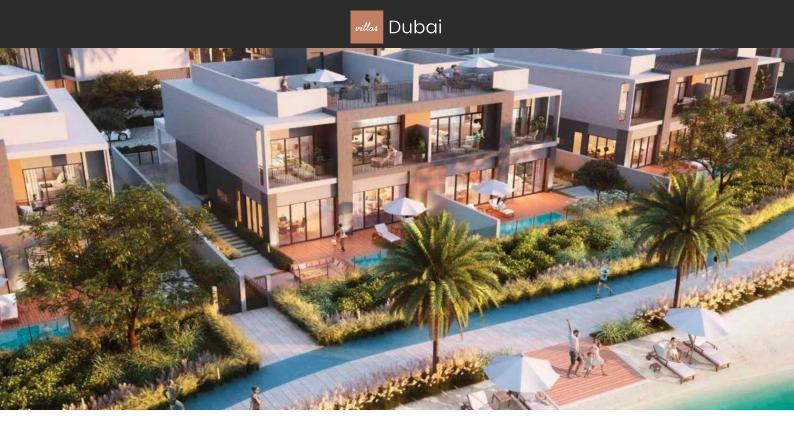

# THE PULSE BEACHFRONT VILLAS AED 1 750 000 - 2 800 000

### LOCATION

| •                 | Close to the beach    | • | Close to the countryside | • | Close to shopping malls | • | Close to schools          |
|-------------------|-----------------------|---|--------------------------|---|-------------------------|---|---------------------------|
| •                 | Prestigious district  | • | Great location           | • | Beautiful view          |   |                           |
|                   |                       |   |                          |   |                         |   |                           |
| FE                | ATURES                |   |                          |   |                         |   |                           |
| •                 | Terrace               | • | Good quality             | • | Premium class           | • | New development project   |
|                   |                       |   |                          |   |                         |   |                           |
| INDOOR FACILITIES |                       |   |                          |   |                         |   |                           |
| ٠                 | Child-friendly        | ٠ | Restaurant               | • | Cafe                    | ۰ | Bar                       |
| •                 | Recreation area       | • | Fitness room             |   |                         |   |                           |
|                   |                       |   |                          |   |                         |   |                           |
| οι                | JTDOOR FEATURES       |   |                          |   |                         |   |                           |
| •                 | CCTV                  | • | Children's playground    | • | Landscaped garden       | • | Landscaped green area     |
| •                 | Car park              | • | Private beach            | • | Footpaths               | • | Well-developed facilities |
| •                 | Common area with pool | • | Running track            | • | Shop                    | • | Supermarket               |