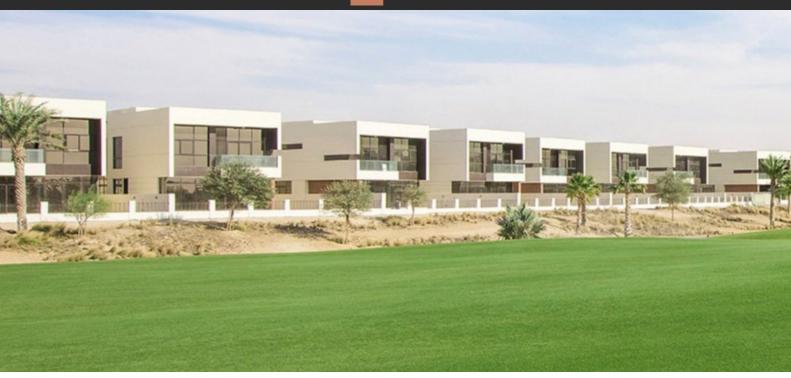

# THE PARK VILLAS

AED 3 484 000 - 7 415 000

## **PARAMETERS**

City Dubai
Type Development
Bedrooms 4, 5, 6
To sea 14000 m
Completion date II quarter, 2018





#### PROPERTY FEATURES

#### **LOCATION**

- Close to the bus stop
- Close to shopping malls
- Close to schools
- Close to the kindergarten

- Prestigious district
- Near the golf course
- City view
- Park/garden view

- Street view
- Beautiful view

#### **FEATURES**

- Panoramic windows
- Balcony

Terrace

Air Conditioners

Hot tub

Finished

- Premium class
- New development project

· Completed project

### **INDOOR FACILITIES**

- Child-friendly
- Cinema

- SPA centre
- Fitness room

Private parking

#### **OUTDOOR FEATURES**

- Barbecue area
- CCTV

Security

· Children's playground

- Landscaped green area
- Transport ac