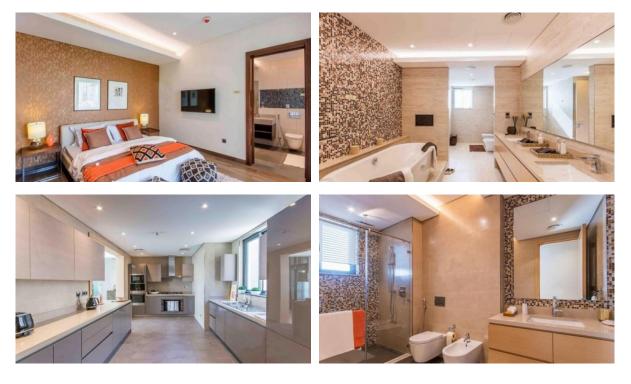

|   |            |   |                  |  |  |  |  |
| INDOOR FACILITIES |                         |   |                               |   |            |   |                  |  |  |  |  |
| ٠                 | Restaurant              | • | Cafe                          | • | Steam room | • | Sauna            |  |  |  |  |

## OUTDOOR FEATURES

Fitness room

| • | CCTV                  | • | Security              | • | Children's playground | • | School |
|---|-----------------------|---|-----------------------|---|-----------------------|---|--------|
| • | Landscaped garden     | • | Landscaped green area | • | Guest parking         | • | Park   |
| • | Common area with pool | • | Shop                  | • | Supermarket           |   |        |



### PHOTO GALLERY