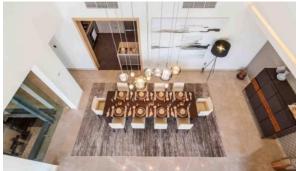

# VILLA 4 BEDROOMS IN THE HARTLAND VILLAS, SOBHA HARTLAND (25383)

AED 10 000 000

# **PARAMETERS**

City Dubai
Type Villa
Development THE HARTLAND
VILLAS
Living space 401 m²

Completion date III quarter, 2021





#### PROPERTY FEATURES

# **LOCATION**

Close to shopping malls
 Environmentally pristine area
 City view
 Park/garden view

#### **FEATURES**

Balcony
 TV
 Internet
 Air Conditioners

Furnished

# **INDOOR FACILITIES**

Restaurant
 Cafe
 Steam room
 Sauna

SPA centre
 Fitness room
 Covered parking

# **OUTDOOR FEATURES**

CCTV
 Security
 Children's playground
 School

Landscaped garden
 Landscaped green area
 Guest parking
 Park

Common area with pool
 Shop
 Supermarket

# PHOTO GALLERY