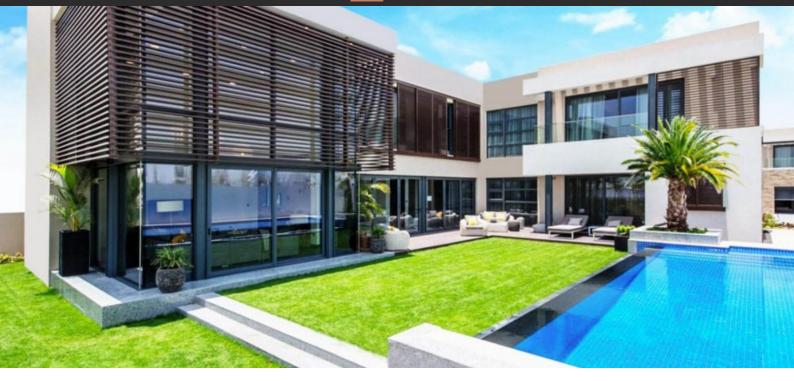

# VILLA 4 BEDROOMS IN THE HARTLAND VILLAS, SOBHA HARTLAND (25383)

AED 10 000 000

# **PARAMETERS**

City Dubai
Type Villa
Development THE HARTLAND
VILLAS
Living space 401 m²

Completion date III quarter, 2021

# **LOCATION**

Close to shopping malls
 Environmentally pristine area
 City view
 Park/garden view

# **OUTDOOR FEATURES**

CCTV
 Security
 Children's playground
 School

Landscaped garden
 Landscaped green area
 Guest parking
 Park

Common area with pool
 Shop
 Supermarket