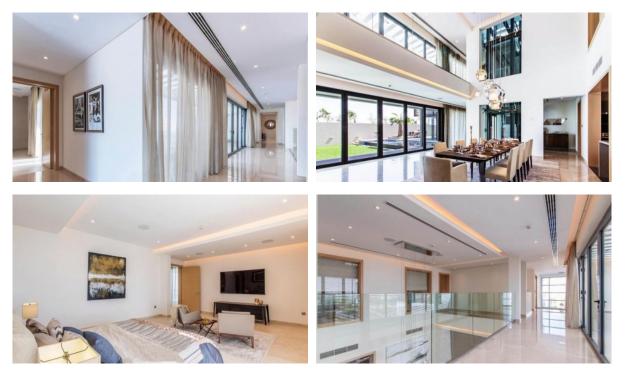

|   |            |   |                  |  |  |  |  |
| INDOOR FACILITIES |                         |   |                               |   |            |   |                  |  |  |  |  |
| ٠                 | Restaurant              | • | Cafe                          | • | Steam room | • | Sauna            |  |  |  |  |

## OUTDOOR FEATURES

Fitness room

| • | CCTV                  | • | Security              | • | Children's playground | • | School |
|---|-----------------------|---|-----------------------|---|-----------------------|---|--------|
| • | Landscaped garden     | • | Landscaped green area | • | Guest parking         | • | Park   |
| • | Common area with pool | • | Shop                  | • | Supermarket           |   |        |



### PHOTO GALLERY