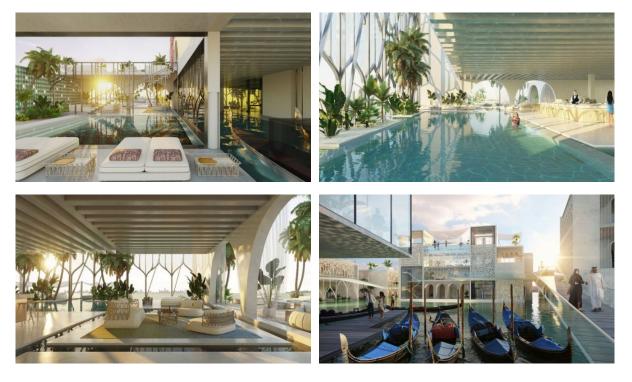

|  |
|          |                               |   |                          |   |                            |   |                      |  |

#### INDOOR FACILITIES

| • | Restaurant | • | Cafe         | • | Wi-fi in common areas | • | Recreation room |
|---|------------|---|--------------|---|-----------------------|---|-----------------|
| • | SPA centre | • | Fitness room | • | Marina                |   |                 |

#### OUTDOOR FEATURES

| • | Traffic-free courtyard | ٠ | Landscaped garden | ٠ | Private yacht club        | • | Fresh sea air |
|---|------------------------|---|-------------------|---|---------------------------|---|---------------|
| • | No industry facilities | • | Pool bar          | • | Well-developed facilities |   |               |



### PHOTO GALLERY