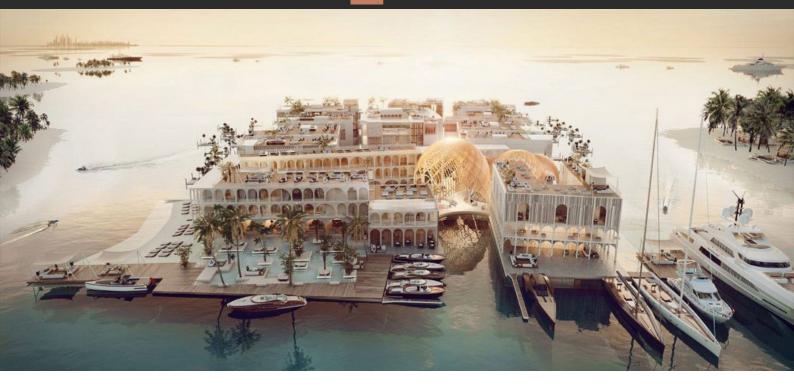

# THE FLOATING VENICE AED 2 999 928 - 11 252 887

## PARAMETERS

City District Type Completion date Dubai The World Islands Development I quarter, 2021

#### LOCATION

| •        | Close to the beach            | • | Close to the countryside | • | Countryside                | • | Prestigious district |  |
|----------|-------------------------------|---|--------------------------|---|----------------------------|---|----------------------|--|
| •        | Environmentally pristine area | • | Great location           | • | Direct access to the beach | • | Sea nearby           |  |
| •        | First sea line                | • | Sea view                 | • | City view                  | • | Panoramic view       |  |
| •        | Beautiful view                |   |                          |   |                            |   |                      |  |
| FEATURES |                               |   |                          |   |                            |   |                      |  |
| •        | Panoramic windows             | • | Panoramic glazing        | • | Walk-through rooms         | • | Separate rooms       |  |
| •        | Bathroom furniture            | • | Balcony                  | • | Terrace                    | • | Wi-Fi                |  |
| •        | Air Conditioners              | • | Flooring                 | • | Finished                   | • | Good quality         |  |
| •        | Luxury real estate            | • | New development project  | • | Tap water                  | • | Electricity          |  |
|          |                               |   |                          |   |                            |   |                      |  |

#### OUTDOOR FEATURES

| • | Traffic-free courtyard | ٠ | Landscaped garden | ٠ | Private yacht club        | • | Fresh sea air |
|---|------------------------|---|-------------------|---|---------------------------|---|---------------|
| • | No industry facilities | • | Pool bar          | • | Well-developed facilities |   |               |