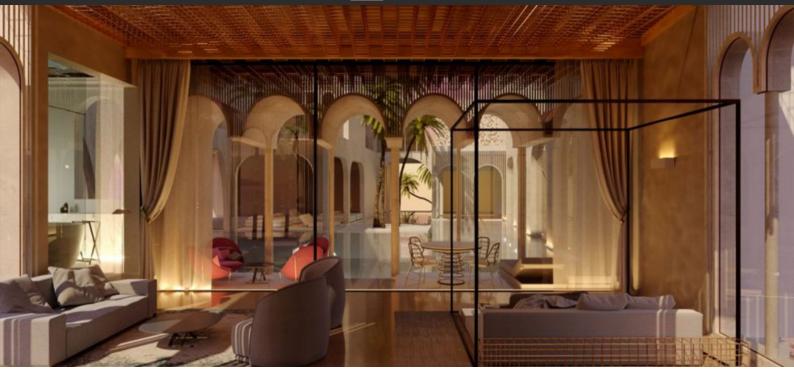

# VILLA 120 SQ.M. IN THE FLOATING VENICE, THE WORLD ISLANDS (25528)

AED 6 587 177

## **PARAMETERS**

City Dubai
District The World Islands
Type Villa
Development THE FLOATING
VENICE
Living space 120 m²
Completion date I quarter, 2021



### PROPERTY FEATURES

#### **LOCATION**

- Close to the beach
   Close to the countryside
   Countryside
   Prestigious district
- Environmentally pristine area
   Great location
   Direct access to the beach
   Sea nearby
- First sea line
   Sea view
   City view
   Panoramic view
- Beautiful view

#### **FEATURES**

- Panoramic windows
   Panoramic glazing
   Walk-through rooms
   Separate rooms
- Bathroom furniture Balcony Terrace Wi-Fi
- Air Conditioners
   Flooring
   Finished
   Good quality
- Luxury real estate
   New development project
   Tap