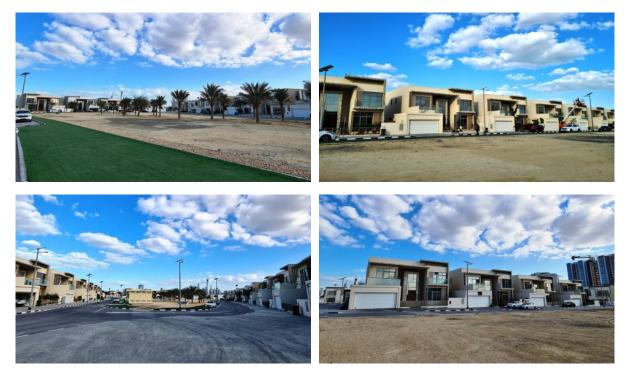

Conditioners          |  |
| •        | Built-in closet           | ٠ | Premium class           | ٠ | New development project | ٠ | Completed project         |  |
| ۰        | Low-rise buildings        | ۰ | Tap water               | ٠ | Electricity             | ۰ | Gas                       |  |
| •        | Driveway to the land plot |   |                         |   |                         |   |                           |  |

## INDOOR FACILITIES

Covered parking

#### OUTDOOR FEATURES

| • | Barbecue area           | • | CCTV   | • | Security      | • | Landscaped green area |
|---|-------------------------|---|--------|---|---------------|---|-----------------------|
| • | Transport accessibility | • | Garden | • | Sports ground |   |                       |



#### PHOTO GALLERY