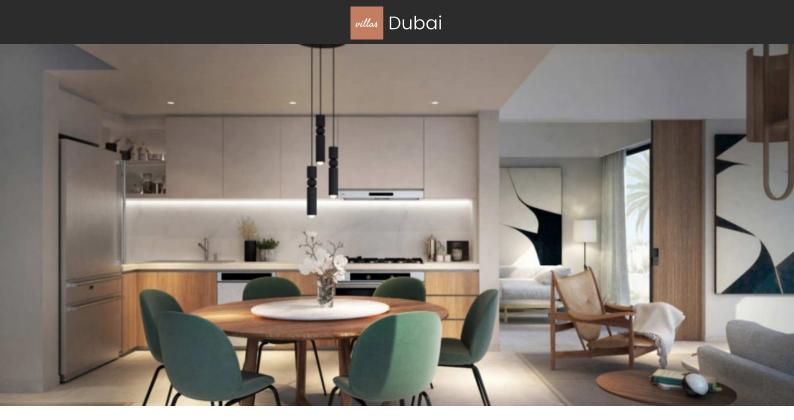

# VILLA 3 BEDROOMS IN TALIA, THE VALLEY (26213)

AED 1 526 888

# **PARAMETERS**

City Dubai Type Villa Development TALIA Living space 195 m² Completion date I quarter, 2025





#### PROPERTY FEATURES

#### **LOCATION**

- Close to the countryside
  Prestigious district
  Environmentally pristine area
  Great location
- Park/garden view
  Beautiful view

#### **FEATURES**

- Panoramic windows
  Panoramic glazing
  Several bathrooms
  Balcony
- Finished
  Good quality
  Premium class
  New development project
- New project
  Low-rise buildings
  Tap water
  Electricity
- Driveway to the land plot

## **INDOOR FACILITIES**

Child-friendly
 Cafe
 Recreation area
 Fitness room

## **OUTDOOR FEATURES**

- Barbecue area
  Children's playground
  Landscaped garden
  Landscaped green area
- Soc