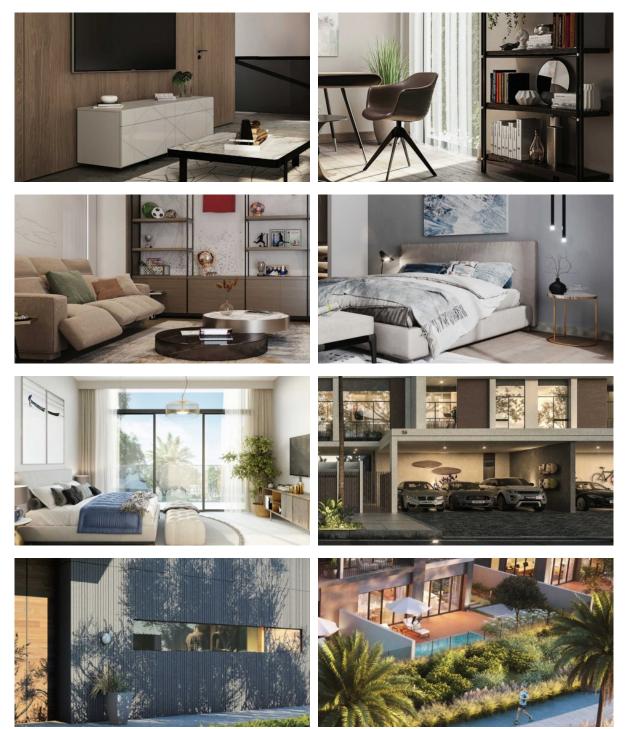

|   |                           |   |                                  |   |                           |
|                   | • | Barbecue area         | • | Kids Club                 | • | School                           | • | Landscaped garden         |
|                   | • | Landscaped green area | • | No industry facilities    | • | Social and commercial facilities | • | Community garden          |
|                   | • | Car park              | • | Footpaths                 | • | Garden                           | • | Well-developed facilities |
|                   |   | Curimming and         |   |                           |   | Char                             |   |                           |

Swimming pool
Common area with pool
Shop

# villas Dubai

### PHOTO GALLERY