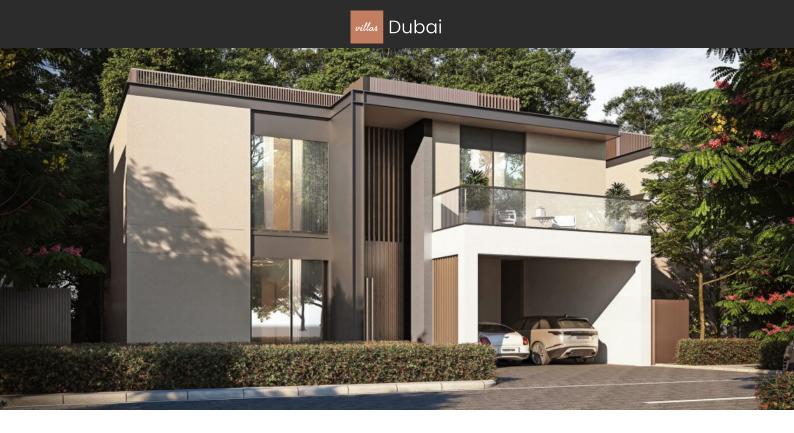

# VILLA 4 BEDROOMS IN SOBHA RESERVE VILLAS, DUBAI LAND (27777) AED 7 689 108

#### PARAMETERS

| City            | Dubai            |
|-----------------|------------------|
| Туре            | Villa            |
| Development     | SOBHA RESERVE    |
|                 | VILLAS           |
| Living space    | 463 m²           |
| To sea          | 26000 m          |
| To city center  | 21000 m          |
| Completion date | II quarter, 2026 |

### LOCATION

| •  | Close to schools        | • | Prestigious district             | • | Great location     | • | Pond nearby           |
|----|-------------------------|---|----------------------------------|---|--------------------|---|-----------------------|
| •  | Beautiful view          |   |                                  |   |                    |   |                       |
| FE | ATURES                  |   |                                  |   |                    |   |                       |
| •  | Panoramic windows       | ۰ | Panoramic glazing                | • | Balcony            | • | Terrace               |
| •  | Private pool            | • | New project                      | • | Low-rise buildings | • | Tap water             |
| •  | Electricity             | ٠ | Driveway to the land plot        |   |                    |   |                       |
| IN | DOOR FACILITIES         |   |                                  |   |                    |   |                       |
| •  | Staff room              | • | Cinema                           | • | Recreation area    | • | SPA centre            |
| ٠  | Fitness room            | ۰ | Covered parking                  | • | Bike parking       |   |                       |
| οι | JTDOOR FEATURES         |   |                                  |   |                    |   |                       |
| •  | Barbecue area           | • | Children's playground            | • | Landscaped garden  | • | Landscaped green area |
| •  | Transport accessibility | ٠ | Social and commercial facilities | • | Car park           | • | Amphitheatre          |
| •  | Garden                  | • | Park                             | • | Footpaths          | • | Garden                |
| •  | Benches                 | • | Well-developed facilities        | • | Swimming pool      | • | Common area with pool |
| •  | Basketball court        | • | Running track                    | • | Volleyball court   | • | Sports ground         |
| •  | Tennis court            | • | Supermarket                      |   |                    |   |                       |