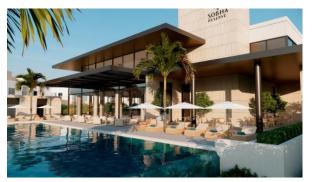

|
| •  | Barbecue area           | • | Children's playground            | • | Landscaped garden  | • | Landscaped green area |
| •  | Transport accessibility | ٠ | Social and commercial facilities | • | Car park           | • | Amphitheatre          |
| •  | Garden                  | • | Park                             | • | Footpaths          | • | Garden                |
| •  | Benches                 | • | Well-developed facilities        | • | Swimming pool      | • | Common area with pool |
| •  | Basketball court        | • | Running track                    | • | Volleyball court   | • | Sports ground         |
| •  | Tennis court            | • | Supermarket                      |   |                    |   |                       |



## PHOTO GALLERY