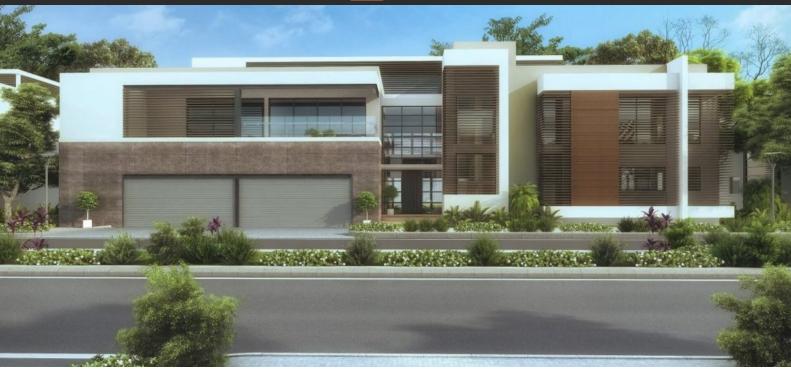

# **SOBHA HARTLAND**

AED 19 000 000 - 21 999 850

# **PARAMETERS**

City Dubai
Type Development
Bedrooms 5
To sea 7000 m
Completion date III quarter, 2021





#### PROPERTY FEATURES

#### **LOCATION**

Close to the bus stop
 Close to the city centre
 Close to schools
 Prestigious district

Close to international schools
 City center
 City view

#### **FEATURES**

Balcony
 TV
 Internet
 Luxury real estate

## **INDOOR FACILITIES**

Kindergarten
 Restaurant
 Cafe
 Bar

Recreation area
 SPA centre
 Beauty salon
 Fitness room

Squash
 Shopping centre
 Covered parking

## **OUTDOOR FEATURES**

Barbecue area
 CCTV
 Security
 Children's playground

Children's pool • School • Landscaped garden • Landscaped green area

Pets allowed
 Car park
 Concierge
 Footpaths

Swimming pool
 Running track