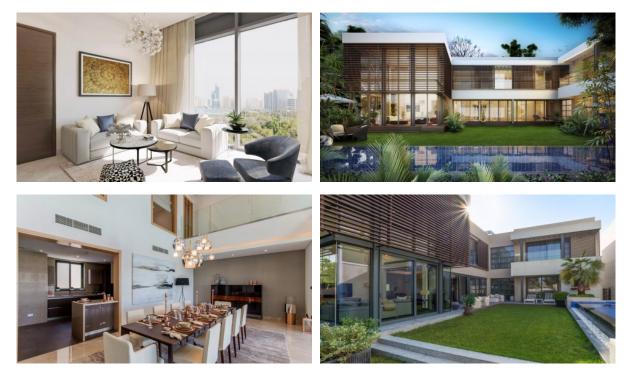

|

#### INDOOR FACILITIES

| • | Kindergarten    | • | Restaurant | • | Cafe            | ٠ | Bar    |
|---|-----------------|---|------------|---|-----------------|---|--------|
| • | Recreation area | • | SPA centre | • | Fitness room    | • | Squash |
| • | Shopping centre | • | Elevator   | • | Covered parking |   |        |

## OUTDOOR FEATURES

| • | Barbecue area | • | CCTV              | • | Security              | • | Children's playground |
|---|---------------|---|-------------------|---|-----------------------|---|-----------------------|
| • | School        | • | Landscaped garden | • | Landscaped green area | • | Pets allowed          |
| • | Concierge     | • | Swimming pool     | • | Running track         | • | Tennis court          |

Supermarket



#### PHOTO GALLERY