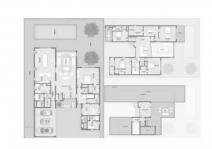

S
Floor plan Apartment floor plan

«VILLA 5 BEDROOM TYPE B», 5 bedrooms

in HARTLAND II VILLAS

Living space 788 m²
To sea 15000 m
To city center 10000 m
Completion date IV quarter, 2025





#### PROPERTY FEATURES

# LOCATION

Close to the countryside
 Prestigious district
 Great location
 Close to a river or promenade

Beautiful view

# **FEATURES**

Panoramic windows
 Balcony
 Terrace
 Private pool

Finished
 Good quality
 New project
 Low-rise buildings

Tap water
 Electricity
 Driveway to the land plot

#### **INDOOR FACILITIES**

Child-friendly
 Recreation area
 Fitness room
 Pilates and yoga room

# **OUTDOOR FEATURES**

Children's playground
 Landscaped garden
 Landscaped green area
 Social and commercial facilities

Park
 Well-developed facilities
 Swimming pool

# PHOTO GALLERY