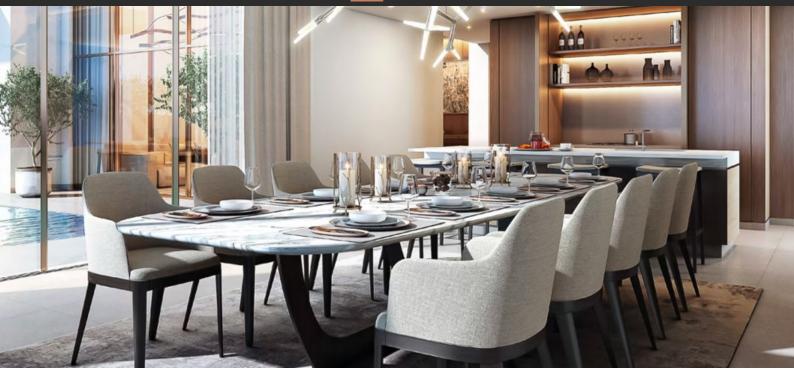

# VILLA 5 BEDROOMS IN HARTLAND II VILLAS, SOBHA HARTLAND 2 (27703)

AED 25 472 370

#### **PARAMETERS**

City Dubai
Type Villa
Development HARTLAND II VILLAS
Floor plan Apartment floor plan

«VILLA 5 BEDROOM TYPE B», 5 bedrooms

in HARTLAND II VILLAS

Living space 788 m²
To sea 15000 m
To city center 10000 m
Completion date IV quarter, 2025





#### PROPERTY FEATURES

# LOCATION

Close to the countryside
 Prestigious district
 Great location
 Close to a river or promenade

Beautiful view

# **FEATURES**

Panoramic windows
 Balcony
 Terrace
 Private pool

Finished
 Good quality
 New project
 Low-rise buildings

Tap water
 Electricity
 Driveway to the land plot

#### **INDOOR FACILITIES**

Child-friendly
 Recreation area
 Fitness room
 Pilates and yoga room

# **OUTDOOR FEATURES**

Childr