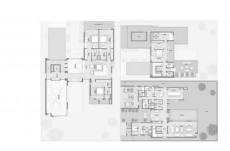

#### **PARAMETERS**

City Dubai
Type Villa
Development HARTLAND II VILLAS
Floor plan Apartment floor plan
«VILLA 5 BEDROOM

TYPE C», 5 bedrooms in HARTLAND II

VILLAS

Living space 781 m²
To sea 15000 m
To city center 10000 m
Completion date IV quarter, 2025