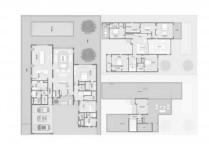

#### **PARAMETERS**

City Dubai
Type Villa
Development HARTLAND II VILLAS
Floor plan Apartment floor plan

«VILLA 5 BEDROOM TYPE B», 5 bedrooms

in HARTLAND II VILLAS

Living space 788 m²
To sea 15000 m
To city center 10000 m