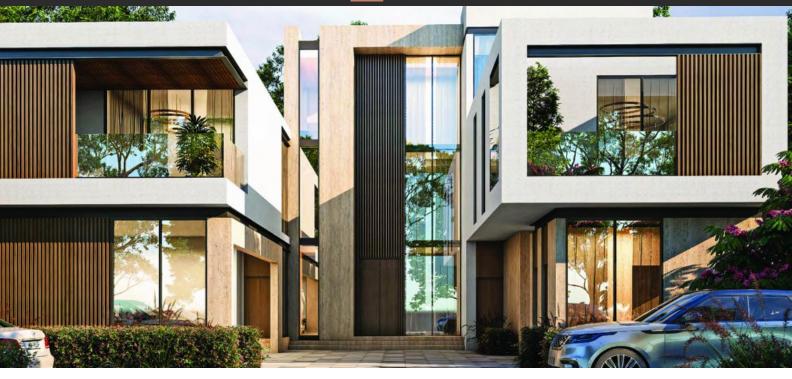

# VILLA 5 BEDROOMS IN HARTLAND II VILLAS, SOBHA HARTLAND 2 (27698)

AED 23 349 672

#### **PARAMETERS**

City Dubai
Type Villa
Development HARTLAND II VILLAS
Floor plan Apartment floor plan

n Apartment floor plan «VILLA 5 BEDROOM TYPE B», 5 bedrooms

in HARTLAND II

VILLAS

 $\begin{array}{ccc} \text{Living space} & 788 \text{ m}^2 \\ \text{To sea} & 15000 \text{ m} \\ \text{To city center} & 10000 \text{ m} \\ \text{Completion date} & \text{IV quarter, 2025} \end{array}$ 

# PHOTO GALLERY