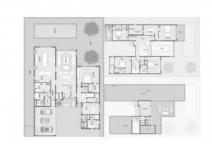

#### **PARAMETERS**

City Dubai
Type Villa
Development HARTLAND II VILLAS
Floor plan Apartment floor plan

n Apartment floor plan «VILLA 5 BEDROOM TYPE B», 5 bedrooms

in HARTLAND II

VILLAS

 $\begin{array}{ccc} \text{Living space} & 788 \text{ m}^2 \\ \text{To sea} & 15000 \text{ m} \\ \text{To city center} & 10000 \text{ m} \\ \text{Completion date} & \text{IV quarter, 2025} \end{array}$ 

# PHOTO GALLERY