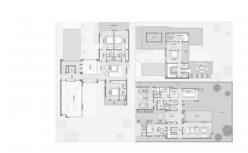

#### **PARAMETERS**

City Dubai
Type Villa
Development HARTLAND II VILLAS
Floor plan Apartment floor plan

«VILLA 5 BEDROOM TYPE C», 5 bedrooms

in HARTLAND II

VILLAS

Living space 781 m²
To sea 15000 m
To city center 10000 m
Completion date IV quarter, 2025