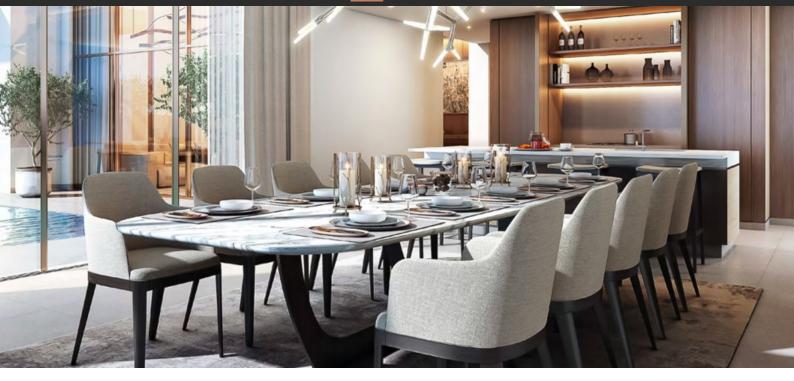

# VILLA 5 BEDROOMS IN HARTLAND II VILLAS, SOBHA HARTLAND 2 (27697)

AED 23 136 822

#### **PARAMETERS**

City Dubai
Type Villa
Development HARTLAND II VILLAS
Floor plan Apartment floor plan

«VILLA 5 BEDROOM TYPE C», 5 bedrooms

in HARTLAND II

VILLAS

Living space 781 m²
To sea 15000 m
To city center 10000 m
Completion date IV quarter, 2025





#### PROPERTY FEATURES

## LOCATION

Close to the countryside
 Prestigious district
 Great location
 Close to a river or promenade

Beautiful view

## **FEATURES**

Panoramic windows
 Balcony
 Terrace
 Private pool

Finished
 Good quality
 New project
 Low-rise buildings

Tap water
 Electricity
 Driveway to the land plot

#### **INDOOR FACILITIES**

Child-friendly
 Recreation area
 Fitness room
 Pilates and yoga room

## **OUTDOOR FEATURES**

Ch