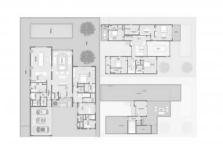

#### PARAMETERS

City Type Development Floor plan

Living space

To city center Completion date

To sea

Villa HARTLAND II VILLAS Apartment floor plan «VILLA 5 BEDROOM TYPE B», 5 bedrooms in HARTLAND II VILLAS 788 m² 15000 m 10000 m IV quarter, 2025