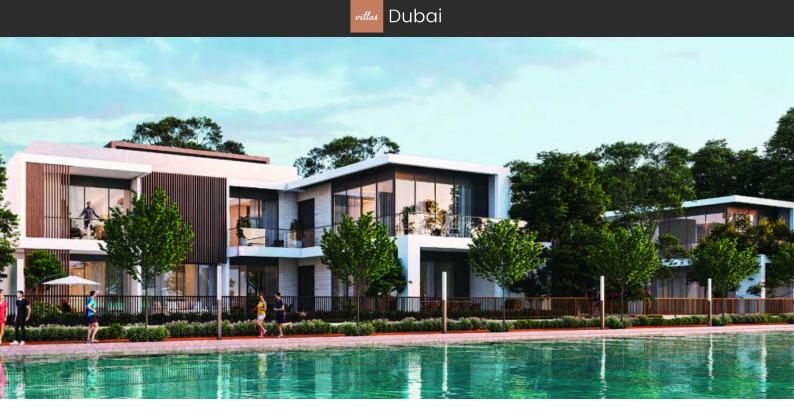

# VILLA 5 BEDROOMS IN HARTLAND II VILLAS, SOBHA HARTLAND 2 (27695) AED 22 716 153

Dubai

## LOCATION

| •                | Close to the countryside | • | Prestigious district      | • | Great location            | • | Close to a river or promenade    |
|------------------|--------------------------|---|---------------------------|---|---------------------------|---|----------------------------------|
| ٠                | Beautiful view           |   |                           |   |                           |   |                                  |
|                  |                          |   |                           |   |                           |   |                                  |
| FEATURES         |                          |   |                           |   |                           |   |                                  |
| •                | Panoramic windows        | • | Balcony                   | • | Terrace                   | • | Private pool                     |
| •                | Finished                 | • | Good quality              | • | New project               | • | Low-rise buildings               |
| •                | Tap water                | • | Electricity               | • | Driveway to the land plot |   |                                  |
|                  |                          |   |                           |   |                           |   |                                  |
| IN               | DOOR FACILITIES          |   |                           |   |                           |   |                                  |
| •                | Child-friendly           | • | Recreation area           | • | Fitness room              | • | Pilates and yoga room            |
|                  |                          |   |                           |   |                           |   |                                  |
| OUTDOOR FEATURES |                          |   |                           |   |                           |   |                                  |
| ٠                | Children's playground    | ٠ | Landscaped garden         | ٠ | Landscaped green area     | ٠ | Social and commercial facilities |
| •                | Park                     | • | Well-developed facilities | • | Swimming pool             |   |                                  |