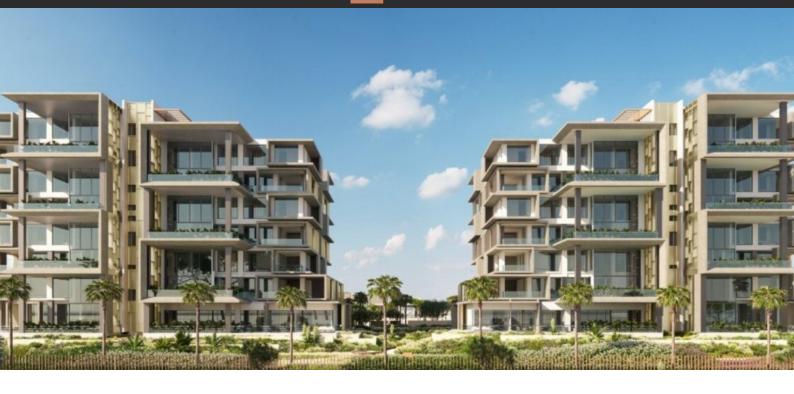

# VILLA 5 BEDROOMS IN SIX SENSES THE PALM, PALM JUMEIRAH (27848)

AED 100 000 000

# **PARAMETERS**

City Dubai
Type Villa
Development SIX SENSES THE
PALM
Living space 2463 m²
To sea 30 m
Completion date IV quarter, 2024



## PROPERTY FEATURES

#### **LOCATION**

- Close to shopping malls
   Prestigious district
- Environmentally pristine area
- Direct access to the beach

- Sea nearby
- First sea line
- Sea view

Pool view

- City view
- Park/garden view
- Street view
- Beautiful view

#### **FEATURES**

Balcony

- New development project
- New project

## **INDOOR FACILITIES**

- Children's playroom
- Restaurant
- Bar

Conference hall

Cinema

- Recreation area
- Library

SPA centre

- Pilates and yoga room
- Squash

Elevator

Private parking

Underground parking lot

# **OUTDOOR FEAT