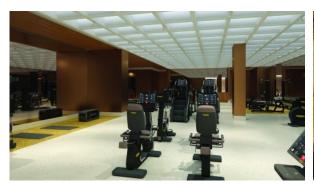

63 m²
To sea 30 m
Completion date IV quarter, 2024



## PROPERTY FEATURES

#### **LOCATION**

- Close to shopping malls
   Prestigious district
- Environmentally pristine area
- Direct access to the beach

- Sea nearby
- First sea line
- Sea view

Pool view

- City view
- Park/garden view
- Street view
- Beautiful view

#### **FEATURES**

Balcony

- New development project
- New project

## **INDOOR FACILITIES**

- Children's playroom
- Restaurant
- Bar

Conference hall

Cinema

- Recreation area
- Library

SPA centre

- Pilates and yoga room
- Squash

Elevator

Private parking

Underground parking lot

# **OUTDOOR FEATURES**

· Kids Club

- Landscaped green area
- Private beach
- Garden

- Swimming pool
- Solarium

- Running track
- Tennis court

Football pitch

# PHOTO GALLERY