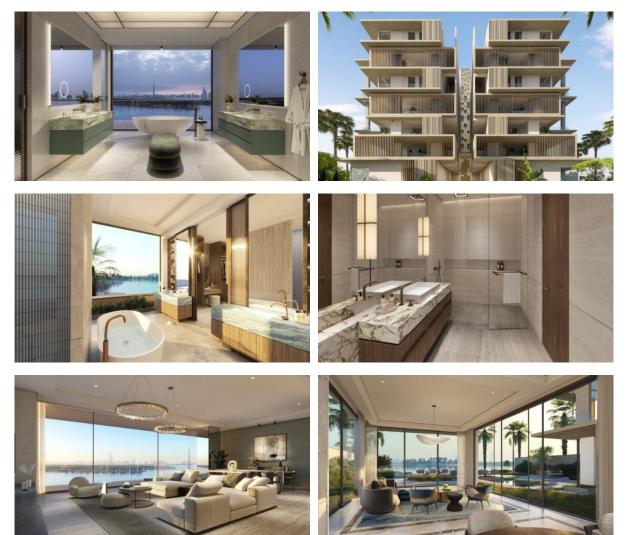

| ٠ | Bar                           | ۰ | Conference hall            |
| Cinema                  | • | Recreation area         | • | Library                       | • | SPA centre                 |
| Pilates and yoga room   | • | Squash                  | • | Elevator                      | • | Private parking            |
| Underground parking lot |   |                         |   |                               |   |                            |
| OUTDOOR FEATURES        |   |                         |   |                               |   |                            |
| Kids Club               | ٠ | Landscaped green area   | ۰ | Private beach                 | ٠ | Garden                     |

Swimming pool
Solarium
Running track
Tennis court

Football pitch



## PHOTO GALLERY