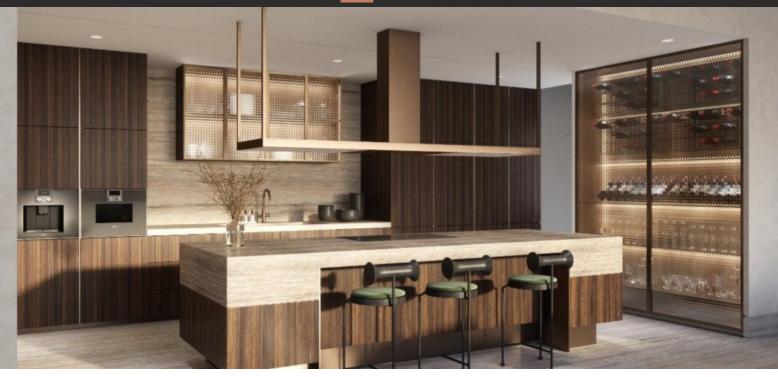

# VILLA 3 BEDROOMS IN SIX SENSES THE PALM, PALM JUMEIRAH (27605) AED 28 200 000

### PARAMETERS

| City            | Dubai            |
|-----------------|------------------|
| Туре            | Villa            |
| Development     | SIX SENSES THE   |
|                 | PALM             |
| Living space    | 576 m²           |
| To sea          | 30 m             |
| Completion date | IV quarter, 2024 |
|                 |                  |





#### **PROPERTY FEATURES**

## LOCATION

| Close to shopping malls | • | Prestigious district    | • | Environmentally pristine area | ٠ | Direct access to the beach |
|-------------------------|---|-------------------------|---|-------------------------------|---|----------------------------|
| Sea nearby              | • | First sea line