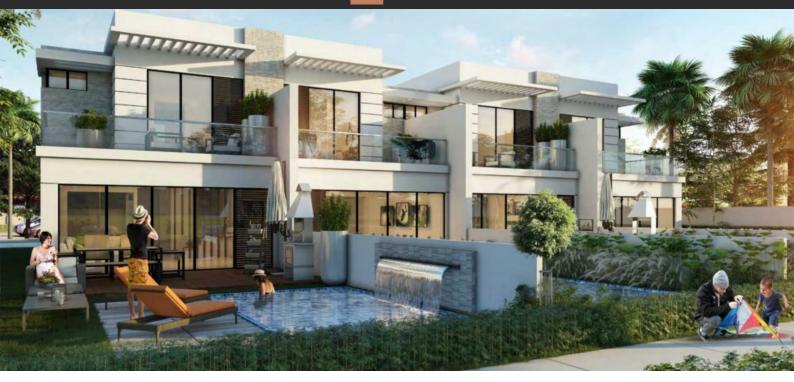

### PROPERTY FEATURES

### LOCATION

| Close to the bus stop            | • | Close to the countryside | • | Close to shopping malls | • | Prestigious district   |
|----------------------------------|---|--------------------------|---|-------------------------|---|------------------------|
| Near the golf course             | • | Great location           | • | Park/garden view        | • | Beautiful view         |
| FEATURES                         |   |                          |   |                         |   |                        |
| FEATORES                         |   |                          |   |                         |   |                        |
| Terrace                          | • | Finished                 | • | Good quality            | • | Premium class          |
| New development project          | • | Low-rise buildings       | • | Tap water               | • | Electricity            |
| Driveway to the land plot        |   |                          |   |                         |   |                        |
| INDOOR FACILITIES                |   |                          |   |                         |   |                        |
| Child-friendly                   | • | Laundry                  | • | Recreation area         | ۰ | Fitness room           |
|                                  |   |                          |   |                         |   |                        |
| OUTDOOR FEATURES                 |   |                          |   |                         |   |                        |
| Children's playground            | • | Landscaped garden        | • | Landscaped green area   | • | No industry facilities |
| Social and commercial facilities | • | Community garden         | • | Pets allowed            | • | Dog walking areas      |
| • Garden                         | • | Swimming pool            | • | Basketball court        | • | Sports ground          |