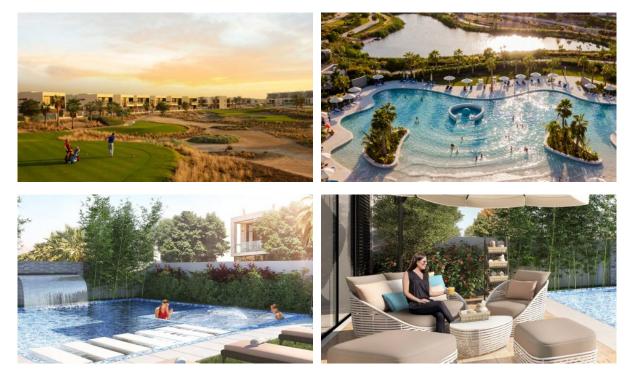

| • | Laundry                  | • | Recreation area         | ۰ | Fitness room           |
|                                  |   |                          |   |                         |   |                        |
| OUTDOOR FEATURES                 |   |                          |   |                         |   |                        |
| Children's playground            | • | Landscaped garden        | • | Landscaped green area   | • | No industry facilities |
| Social and commercial facilities | • | Community garden         | • | Pets allowed            | • | Dog walking areas      |
| • Garden                         | • | Swimming pool            | • | Basketball court        | • | Sports ground          |

Tennis court
Football pitch
Supermarket



#### PHOTO GALLERY