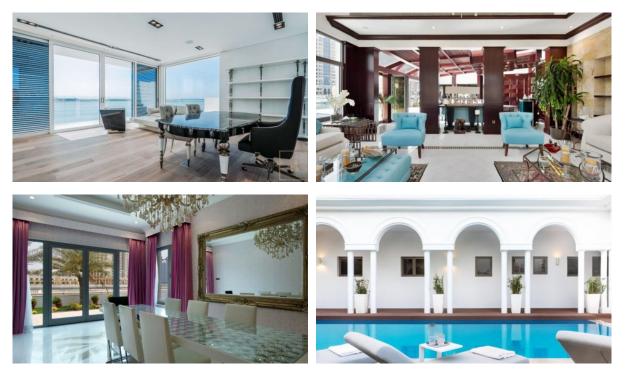

| • | Terrace           | • | TV              |
| Internet                   | ۰ | Satellite television | • | Dressing room     | • | Built-in closet |
| • Hot tub                  | • | Standard finish      | • | Utility room      |   |                 |
| INDOOR FACILITIES          |   |                      |   |                   |   |                 |
| • Sauna                    | • | Fitness room         | • | Garage            | • | Covered parking |
| OUTDOOR FEATURES           |   |                      |   |                   |   |                 |
| • CCTV                     | • | Security             | • | Landscaped garden | • | Private beach   |
| • Garden                   | • | Swimming pool        | • | Shop              |   |                 |



#### PHOTO GALLERY